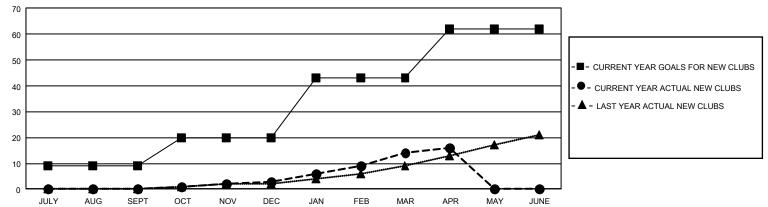

## GOALS AND ACTUAL MEMBERS CUMULATIVE

| DROPPED CLUBS: 13          |                      | 1,925 CLUBS OF 2,821 ADDED 1 OR<br>MORE NEW MEMBERS | GENDER DISTRIBUTION  MALE 76,538 (76.35%)                                 |                                           |  |
|----------------------------|----------------------|-----------------------------------------------------|---------------------------------------------------------------------------|-------------------------------------------|--|
| DROPPED MEMBERS DECEASED   | 728                  |                                                     | FEMALE  NON BINARY  PREFER NOT TO ANSWER                                  | 23,694 (23.64%)<br>0 (0.00%)<br>8 (0.01%) |  |
| CLUB CANCELLED OTHER TOTAL | 18<br>4,308<br>5,054 | CLICK HERE FOR CUMULATIVE MEMBERSHIP DATA           | TOTAL FAMILY UNIT MEMBERS 33,577  FAMILY MEMBERS PAYING HALF 18,571  DUES |                                           |  |

## REPORT DOES NOT INCLUDE CLUBS IN UNDISTRICTED AREAS.

| Clubs                      |               |           |               | Members                    |                        |                         |                                                    |
|----------------------------|---------------|-----------|---------------|----------------------------|------------------------|-------------------------|----------------------------------------------------|
| RESULTS FOR 2022-2023      |               |           |               | RESULTS FOR 2022-2023      |                        |                         |                                                    |
| QUARTER                    | NEW CLUB GOAL | NEW CLUBS | DROPPED CLUBS | QUARTER MEME               | BER GROWTH NET<br>GOAL | MEMBER GROWTH<br>ACTUAL | DROPPED<br>MEMBERS ACTUAL<br>(including transfers) |
| JULY/AUG/SEPT              | 27            | 0         | 5<br>5        | JULY/AUG/SEPT              | 1540<br>1435           | 2,714                   | 1,429                                              |
| OCT/NOV/DEC<br>JAN/FEB/MAR | 33<br>69      | 11        | 3             | OCT/NOV/DEC<br>JAN/FEB/MAR | 1461                   | 1,318<br>2,078          | 1,776<br>1,313                                     |
| APR/MAY/JUNE               | 57            | 2         | 0             | APR/MAY/JUNE               | 1540                   | 616                     | 537                                                |